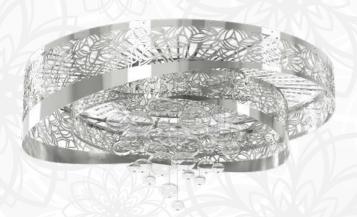

## INTRODUCING GLORY

Glory is another of our collections inspired by the beauty of nature. The perforated metal shade carries a recurring motif of the lotus flower, which has become a symbol of purity and rebirth thanks to the shape of its bloom, scent and color. The lotus grows from the muddy soil through the water surface, on which it develops its rich bloom. The path of the Lotus to reach the Sun's rays then symbolizes the spiritual development of a human being. Glory will bring a touch of nature and harmony to your interior.

The Glory collection offers great variability of different designs, color combinations of surface finishes and some types can be complemented by glass bubbles, which complete the illusion of the path of the lotus flower through the water surface. Each of the surface finishes color option you see in this presentation is available for any type of Glory lighting fixture.