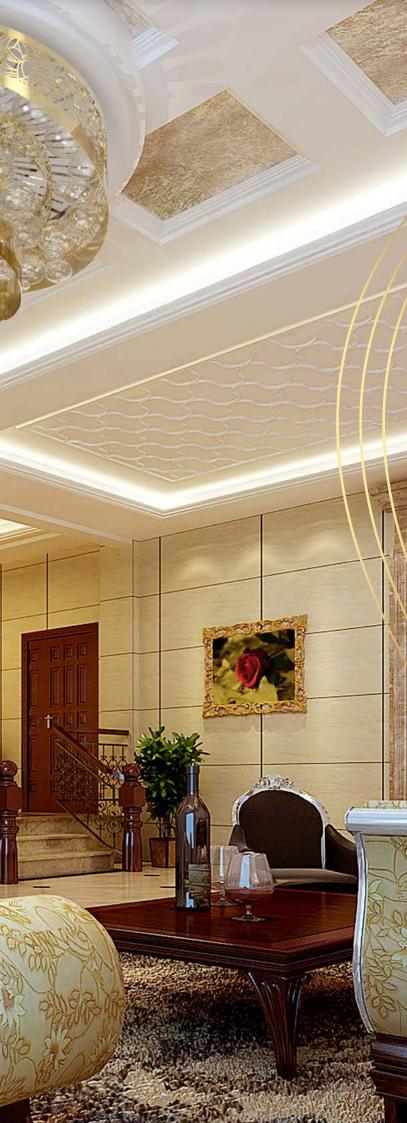

# NEWSLETTER 05 I MAY 2021

GLORY 01-WL-KW-PB W 250 x D 135 x H 230 mm | 2 x G9

## INTRODUCING GLORY

Glory is another of our collections inspired by the beauty of nature. The perforated metal shade carries a recurring motif of the lotus flower, which has become a symbol of purity and rebirth thanks to the shape of its bloom, scent and color. The lotus grows from the muddy soil through the water surface, on which it develops its rich bloom. The path of the Lotus to reach the Sun's rays then symbolizes the spiritual development of a human being. Glory will bring a touch of nature and harmony to your interior.

The Glory collection offers great variability of different designs, color combinations of surface finishes and some types can be complemented by glass bubbles, which complete the illusion of the path of the lotus flower through the water surface. Each of the surface finishes color option you see in this presentation is available for any type of Glory lighting fixture.