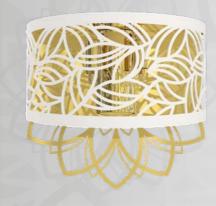

## INTRODUCING GLORY

Glory is another of our collections inspired by the beauty of nature. The perforated metal shade carries a recurring motif of the lotus flower, which has become a symbol of purity and rebirth thanks to the shape of its bloom, scent and color. The lotus grows from the muddy soil through the water surface, on which it develops its rich bloom. The path of the Lotus to reach the Sun's rays then symbolizes the spiritual development of a human being. Glory will bring a touch of nature and harmony to your interior.

The Glory collection offers great variability of different designs, color combinations of surface finishes and some types can be complemented by glass bubbles, which complete the illusion of the path of the lotus flower through the water surface. Each of the surface finishes color option you see in this presentation is available for any type of Glory lighting fixture.

GLORY 02-CH-KB-NI-SB | Ø 400 x H 160 mm | 3 x E14