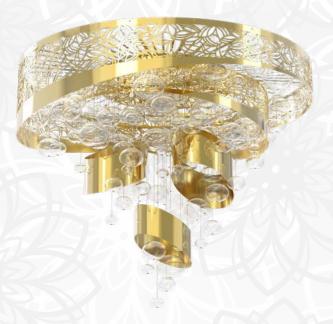

## INTRODUCING GLORY

Glory is another of our collections inspired by the beauty of nature. The perforated metal shade carries a recurring motif of the lotus flower, which has become a symbol of purity and rebirth thanks to the shape of its bloom, scent and color. The lotus grows from the muddy soil through the water surface, on which it develops its rich bloom. The path of the Lotus to reach the Sun's rays then symbolizes the spiritual development of a human being. Glory will bring a touch of nature and harmony to your interior.

The Glory collection offers great variability of different designs, color combinations of surface finishes and some types can be complemented by glass bubbles, which complete the illusion of the path of the lotus flower through the water surface. Each of the surface finishes color option you see in this presentation is available for any type of Glory lighting fixture.