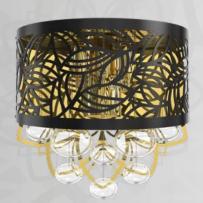

## INTRODUCING GLORY

Glory is another of our collections inspired by the beauty of nature. The perforated metal shade carries a recurring motif of the lotus flower, which has become a symbol of purity and rebirth thanks to the shape of its bloom, scent and color. The lotus grows from the muddy soil through the water surface, on which it develops its rich bloom. The path of the Lotus to reach the Sun's rays then symbolizes the spiritual development of a human being. Glory will bring a touch of nature and harmony to your interior.

The Glory collection offers great variability of different designs, color combinations of surface finishes and some types can be complemented by glass bubbles, which complete the illusion of the path of the lotus flower through the water surface. Each of the surface finishes color option you see in this presentation is available for any type of Glory lighting fixture.

GLORY 02-WL-KB-PB W 250 x D 135 x H 250 mm | 2 x G9

GLORY 03-CH-KB-PB-SB Ø 600 x H 250 (TH 480) mm | 5 x E14

GLORY 05-CH-NI Ø 1000 x H 450 mm | 20 x LED CHIP

NEWSLETTER

05

GLORY 01-CH-PB Ø 1000 x H 850 mm | 20 x LED CHIP