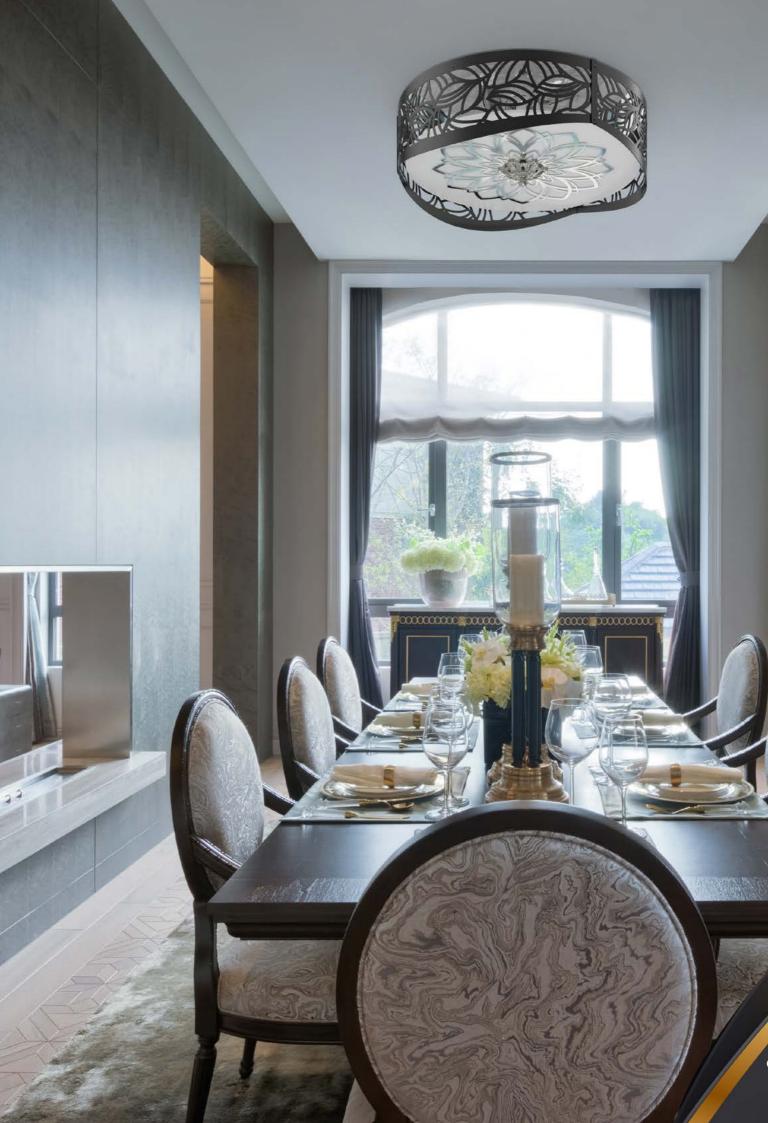

## INTRODUCING GLORY

Glory is another of our collections inspired by the beauty of nature. The perforated metal shade carries a recurring motif of the lotus flower, which has become a symbol of purity and rebirth thanks to the shape of its bloom, scent and color. The lotus grows from the muddy soil through the water surface, on which it develops its rich bloom. The path of the Lotus to reach the Sun's rays then symbolizes the spiritual development of a human being. Glory will bring a touch of nature and harmony to your interior.

The Glory collection offers great variability of different designs, color combinations of surface finishes and some types can be complemented by glass bubbles, which complete the illusion of the path of the lotus flower through the water surface. Each of the surface finishes color option you see in this presentation is available for any type of Glory lighting fixture.