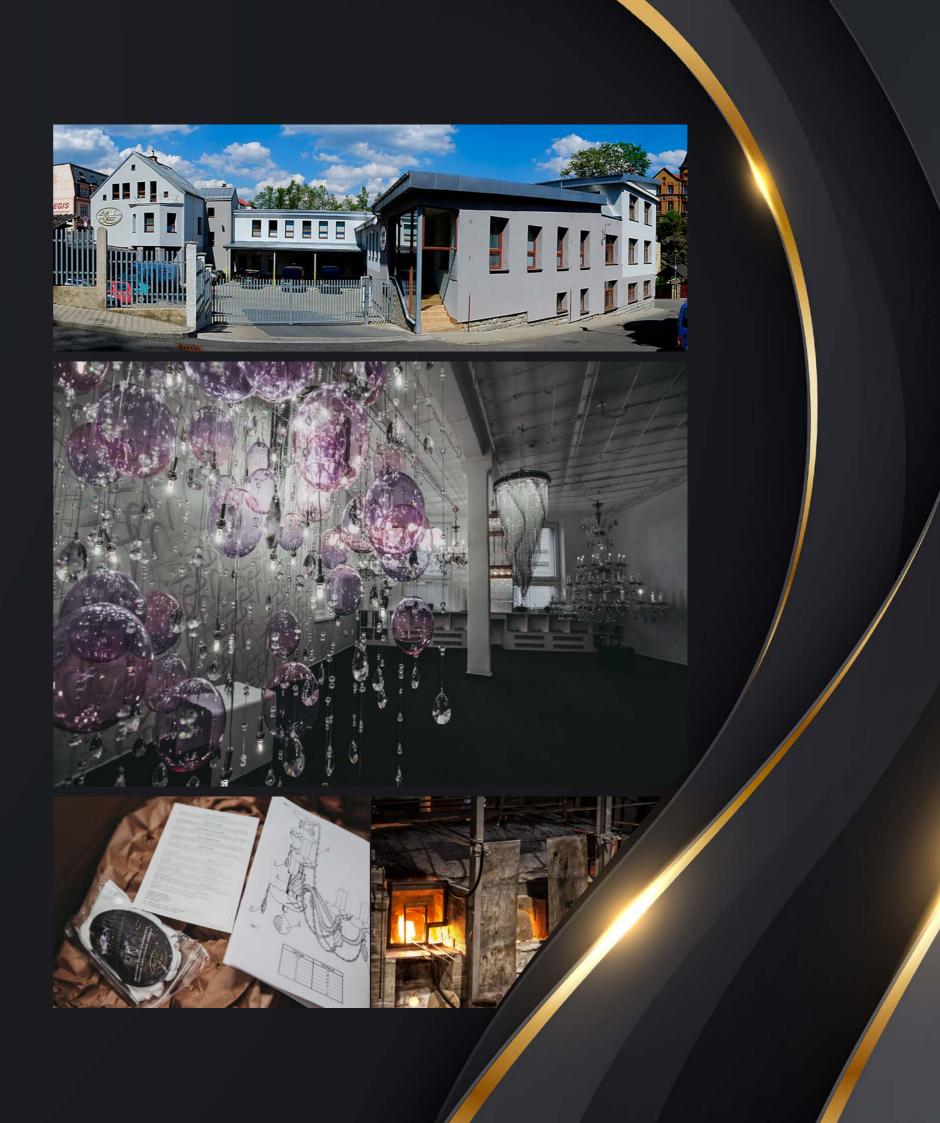

# ABOUT ARTGLASS

ARTGLASS is a producer of original and design-led lighting made from high-quality materials

> ARTGLASS Ltd. is a a producer of original and design-led lighting made from high-quality materials with a high proportion of manual craftsmanship. ARTGLASS has been active in the market for almost 30 years and operates with great success in 45 global markets.

> The company works very closely with renowned Czech glassmakers and world-famous designers. ARTGLASS's great strength is the company's inhouse team of progressive designers, whose original and unique ideas in terms of high-quality design now adorn countless interiors around the world.

> ARTGLASS's production programme can be divided into into three branches:

 – custom lighting – lighting projects for private residences, religious buildings (churches, temples, mosques), restaurants, hotels, etc.

- the production of traditional Czech crystal chandeliers
- modern design collections of lighting fixtures

We offer our clients a comprehensive solution for lighting, from the design and consultation phase through to advice and assembly. We also have a specially trained team of assemblers who install our products in clients' premises around the world.

### PRODUCTION

ARTGLASS is constantly investing in its development, new technologies and the skills of its employees.

Lighting designs and models are created in our own design studio, which is equipped with state of the art technology.

Using 3D software we are able to visualise the entire installation in its interior. We then elaborate on this proposal down to the last detail, including the preparation of technical documentation for production itself.

The company has a modern metal workshop where our specialists are able to construct even the most demanding metal structures for our installations.

All of our products meet the required standards and regulations and are certified by renowned global testing laboratories.