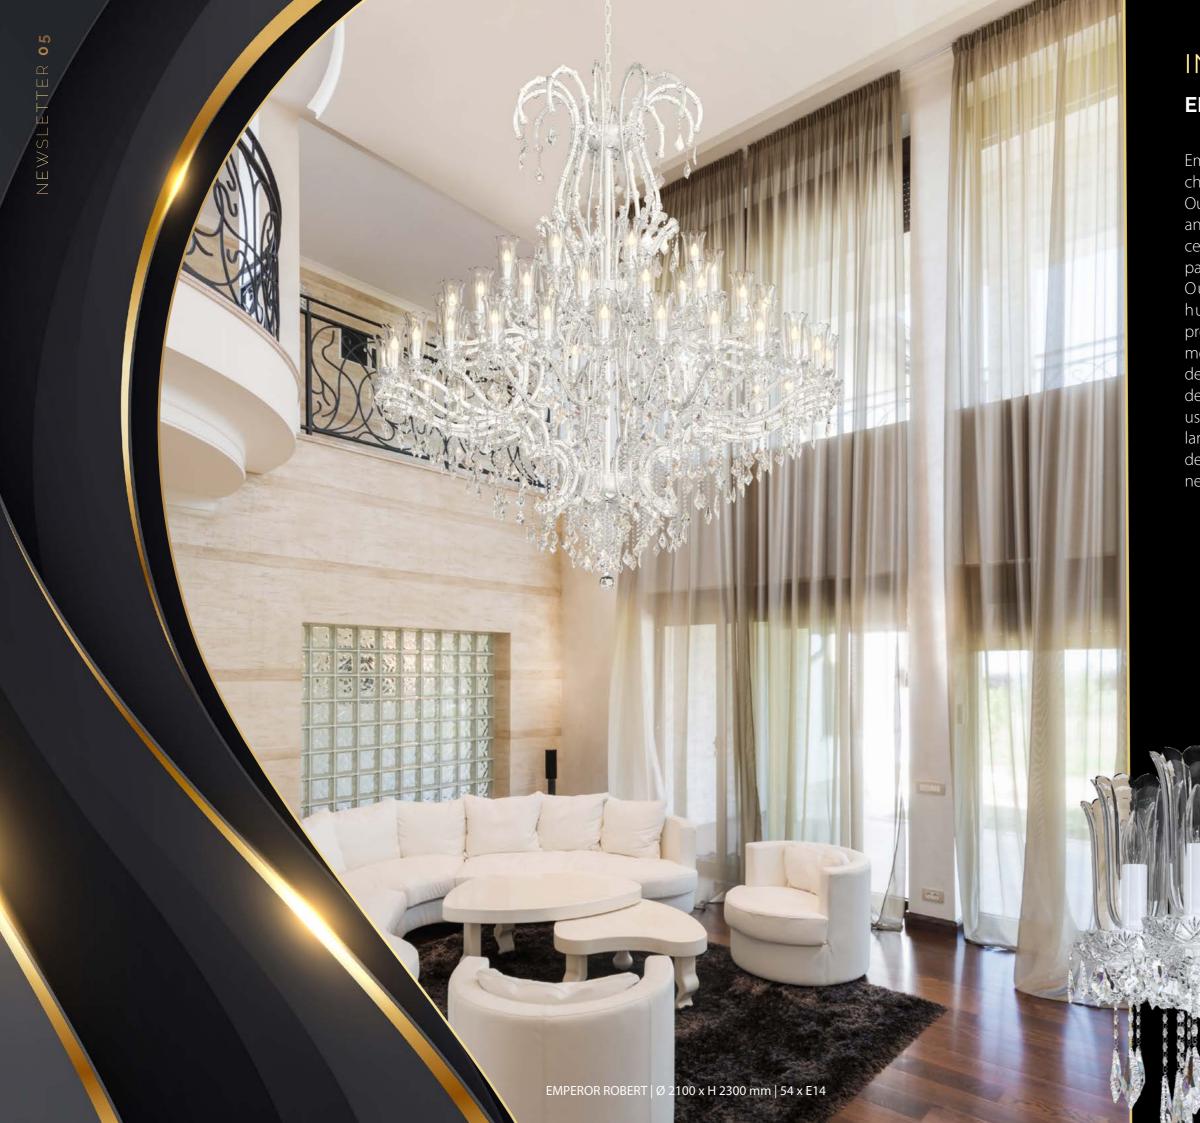

# INTRODUCING EMPEROR ROBERT

Emperor Robert is a luxurious large-size crystal chandelier designed down to the smallest detail. Our lighting fixtures with their unique charm and detailed, high-quality execution are the ideal centrepiece for settings such as hotel receptions, palaces, castles, villas or religious buildings.

Our designers have successfully completed hundreds of lighting projects and we are proud that our lighting fixtures adorn even the most luxurious interiors around the world. This demonstrates our company's impressive range of design and manufacturing capabilities, enabling us to design and produce traditional or modern large-scale lighting fixtures for even the most demanding clients – taking into account the needs of different cultures.