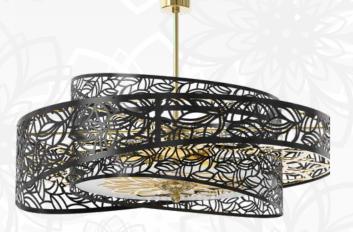

## INTRODUCING GLORY

Glory is another of our collections inspired by the beauty of nature. The perforated metal shade carries a recurring motif of the lotus flower, which has become a symbol of purity and rebirth thanks to the shape of its bloom, scent and color. The lotus grows from the muddy soil through the water surface, on which it develops its rich bloom. The path of the Lotus to reach the Sun's rays then symbolizes the spiritual development of a human being. Glory will bring a touch of nature and harmony to your interior.

The Glory collection offers great variability of different designs, color combinations of surface finishes and some types can be complemented by glass bubbles, which complete the illusion of the path of the lotus flower through the water surface. Each of the surface finishes color option you see in this presentation is available for any type of Glory lighting fixture.

GLORY 02-WL-KB-PB W 250 x D 135 x H 250 mm | 2 x G9

GLORY 03-CH-KB-PB-SB Ø 600 x H 250 (TH 480) mm | 5 x E14

GLORY 05-CH-NI Ø 1000 x H 450 mm | 20 x LED CHIP

NEWSLETTER

05

GLORY 01-CH-PB Ø 1000 x H 850 mm | 20 x LED CHIP